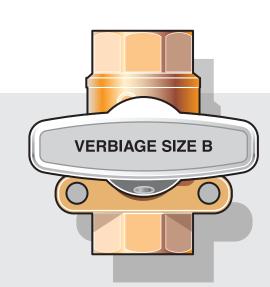

- All brass body with 3/4" FNPT inlet and discharge

- Brass check assembly with stainless steel spring

Size B Verbiage Handle

Color coding is achieved (if needed) by using verbiage tags of different colors