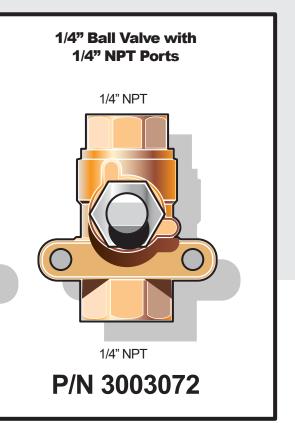

Labels Not Included

Labels Not Included

Two DOT Swivel Male Elbow (3/8" OD Tube x 1/2" NPT - Alkon) with Size B Verbiage Twist Handle

Labels Not Included

**Small Ball Valves** 

**Swivel Male Elbow DOT Swivel Male Elbow** 1/4" OD Tube x 1/4" NPT **Swivel Male Elbow DOT Swivel Male Elbow** 3/8" OD Tube x 1/4" NPT