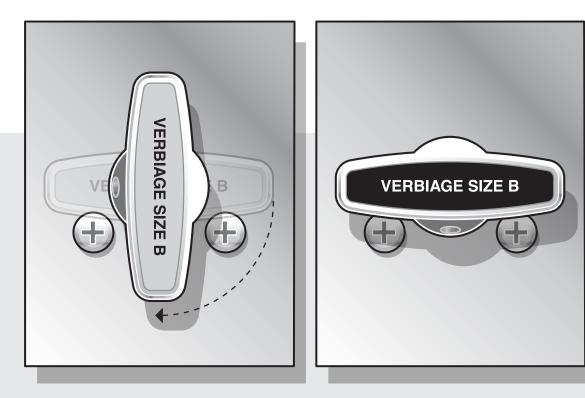

- All brass body with 3/4" FNPT inlet and discharge

- Brass check assembly with stainless steel spring

Size B Verbiage Handle

Color coding is achieved (if needed) by using verbiage tags of different colors