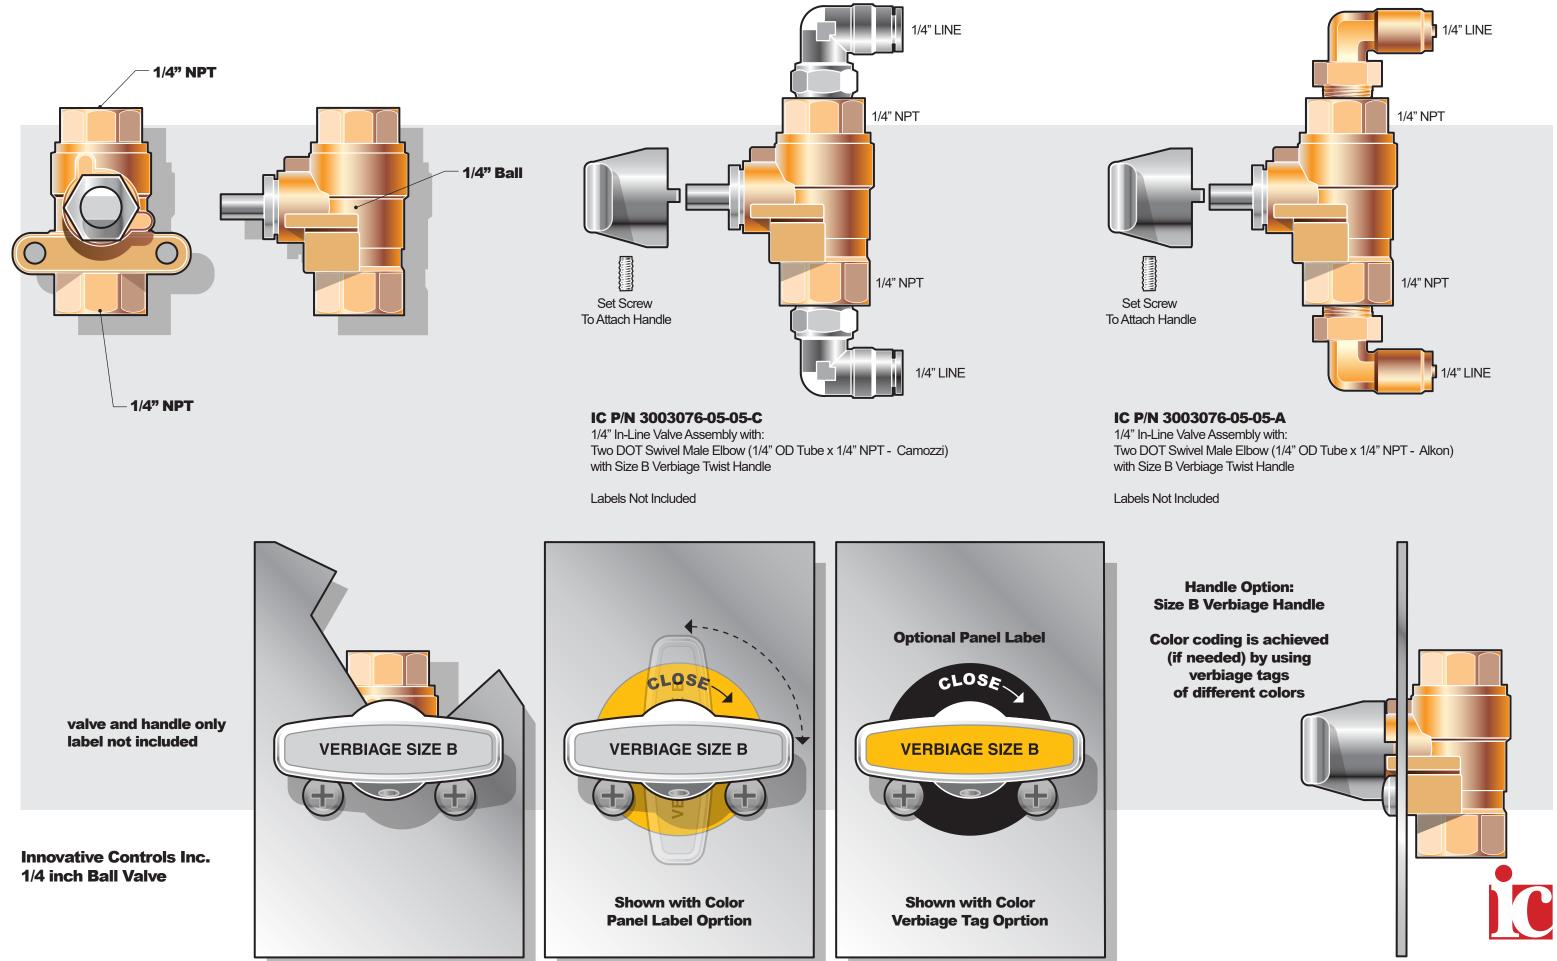

- All brass body with 3/4" FNPT inlet and discharge

- Brass check assembly with stainless steel spring

Size B Verbiage Handle

Color coding is achieved (if needed) by using verbiage tags of different colors

Labels Not Included

Labels Not Included

Two DOT Swivel Male Elbow (3/8" OD Tube x 1/2" NPT - Alkon) with Size B Verbiage Twist Handle

Labels Not Included

**Small Ball Valves** 

**Swivel Male Elbow DOT Swivel Male Elbow** 1/4" OD Tube x 1/4" NPT **Swivel Male Elbow DOT Swivel Male Elbow** 3/8" OD Tube x 1/4" NPT