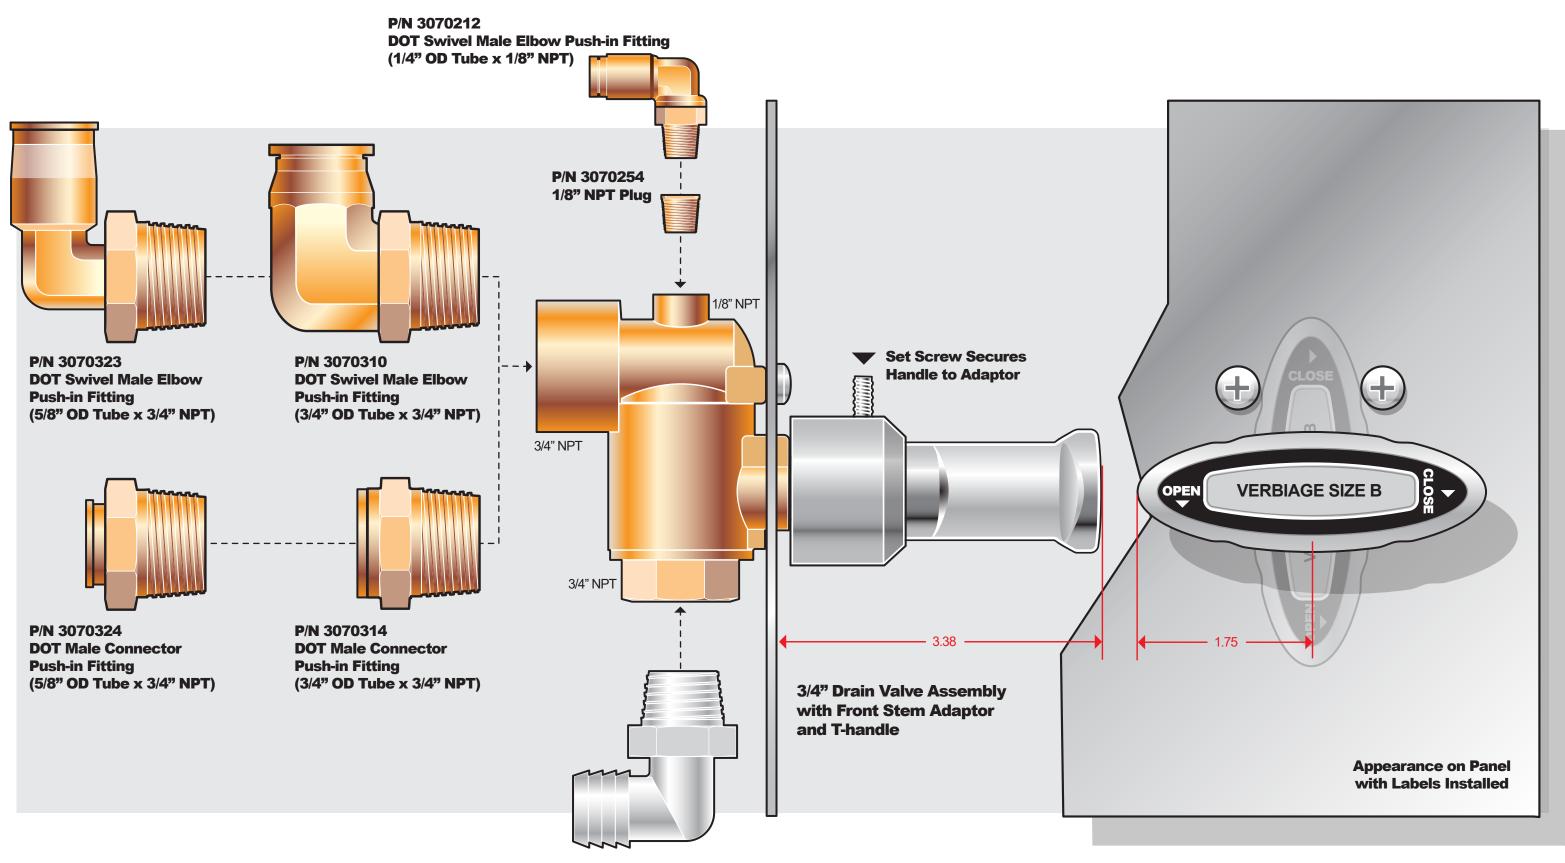

3/4" Drain Valve Assembly with Front Stem Adaptor and T-handle P/N 3070219 Male Elbow Nylon Barbed Fitting (3/4" OD Tube x 3/4" NPT)

3/4" Drain Valve Assembly with: Front Stem Flush Handle that accepts 1" x 3" Insert

P/N 3070219 Male Elbow Nylon Barbed Fitting (3/4" OD Tube x 3/4" NPT)

for 1" x 3" Insert

**Barbed Fitting** (3/4" OD Tube x 3/4" NPT)

3/4" NPT

- All brass body with 3/4" FNPT inlet and discharge

- Brass check assembly with stainless steel spring

Size B Verbiage Handle

Color coding is achieved (if needed) by using verbiage tags of different colors