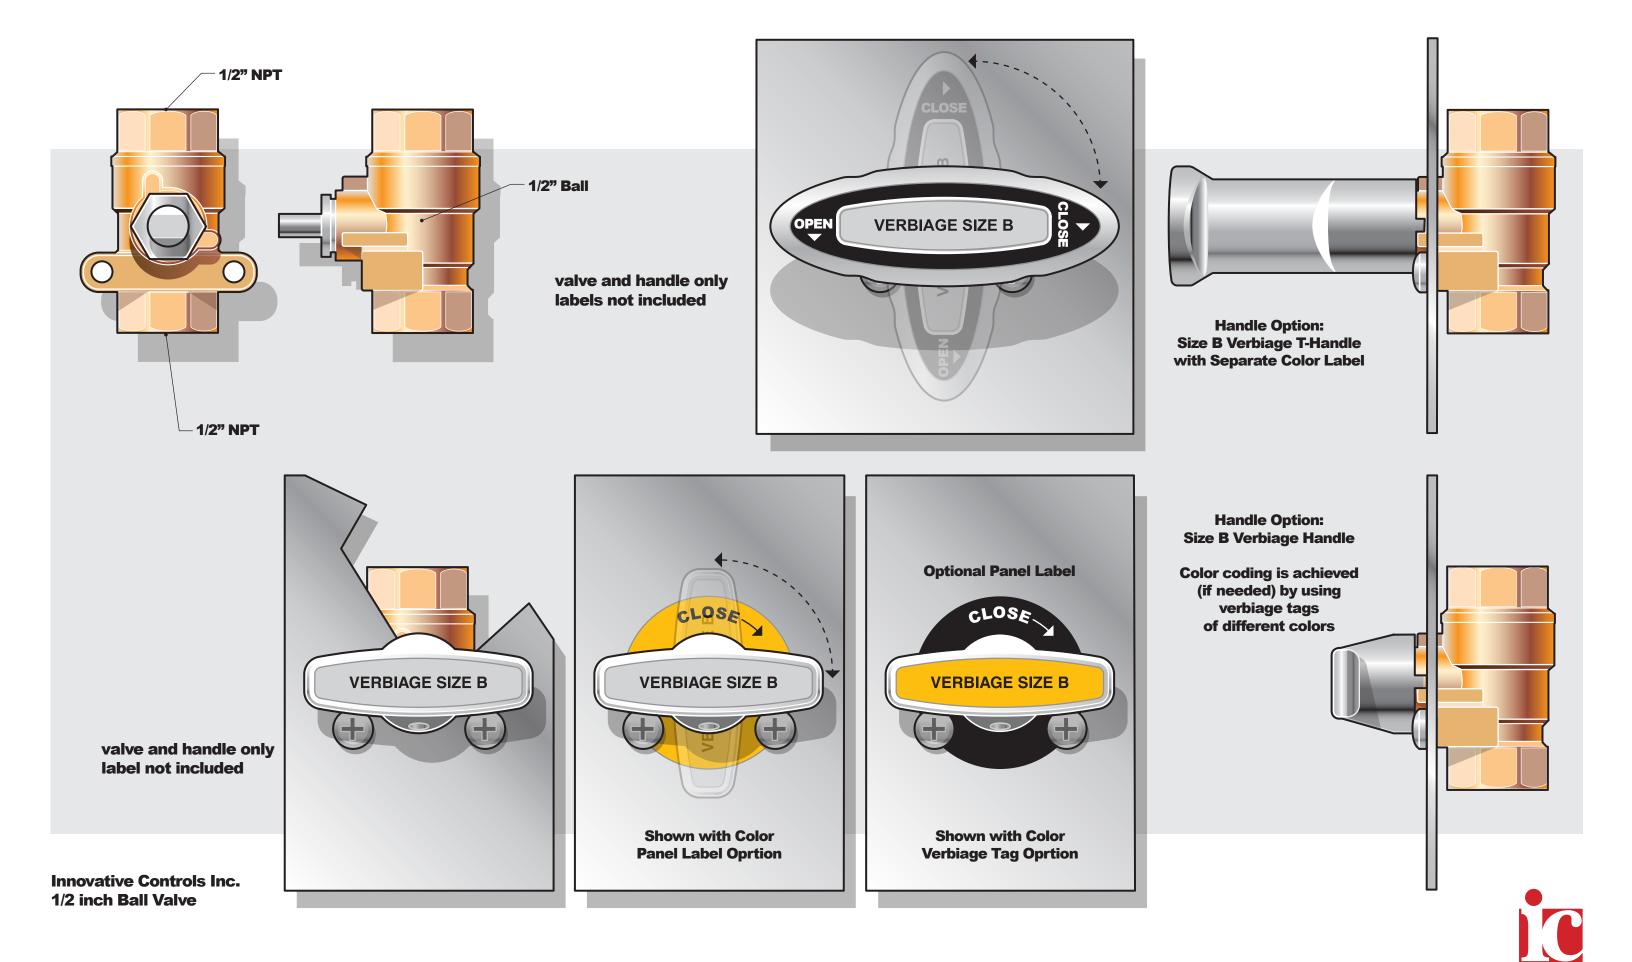

- All brass body with 3/4" FNPT inlet and discharge

- Brass check assembly with stainless steel spring

Size B Verbiage Handle

Color coding is achieved (if needed) by using verbiage tags of different colors

Labels Not Included

Labels Not Included

Two DOT Swivel Male Elbow (3/8" OD Tube x 1/2" NPT - Alkon) with Size B Verbiage Twist Handle

Labels Not Included

**Small Ball Valves** 

**Swivel Male Elbow DOT Swivel Male Elbow** 1/4" OD Tube x 1/4" NPT **Swivel Male Elbow DOT Swivel Male Elbow** 3/8" OD Tube x 1/4" NPT