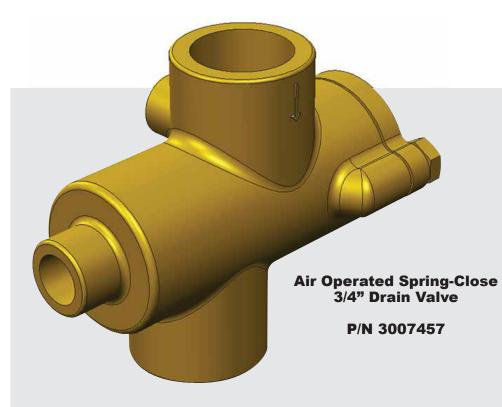

## **Air Operated Spring-Close** Master Drain Valve

## P/N 3007464

The air master drain is an air-opened and spring-closed valve.

It can be mounted in low inlet and discharge areas.

For use with 3 way 2-position air switch.

Features:

The air drain is a very compact air-opened and spring-closed valve.

It can be mounted in low inlet and discharge areas.

For use with 3 way 2-position air switch.

Features:

- All brass body with 3/4" FNPT inlet and discharge
- Brass piston with Neoprene o-ring seals
- Stainless steel spring to automatically close valve
- 1/8" pressure gauge port