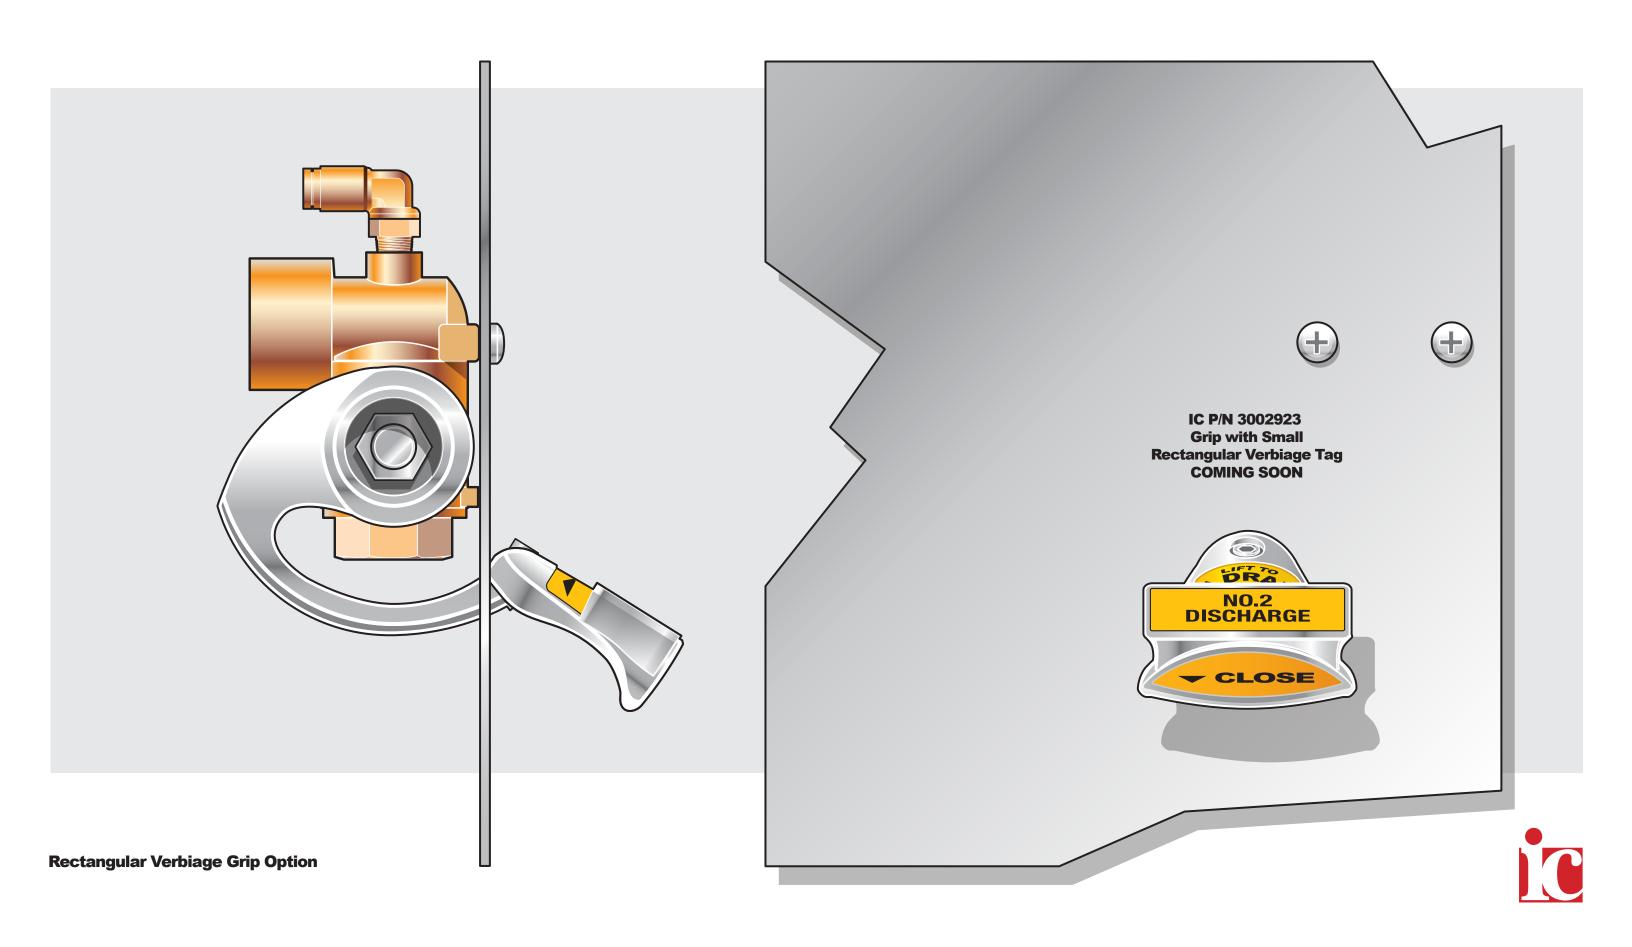

- All brass body with 3/4" FNPT inlet and discharge

- Brass check assembly with stainless steel spring

Size B Verbiage Handle

Color coding is achieved (if needed) by using verbiage tags of different colors