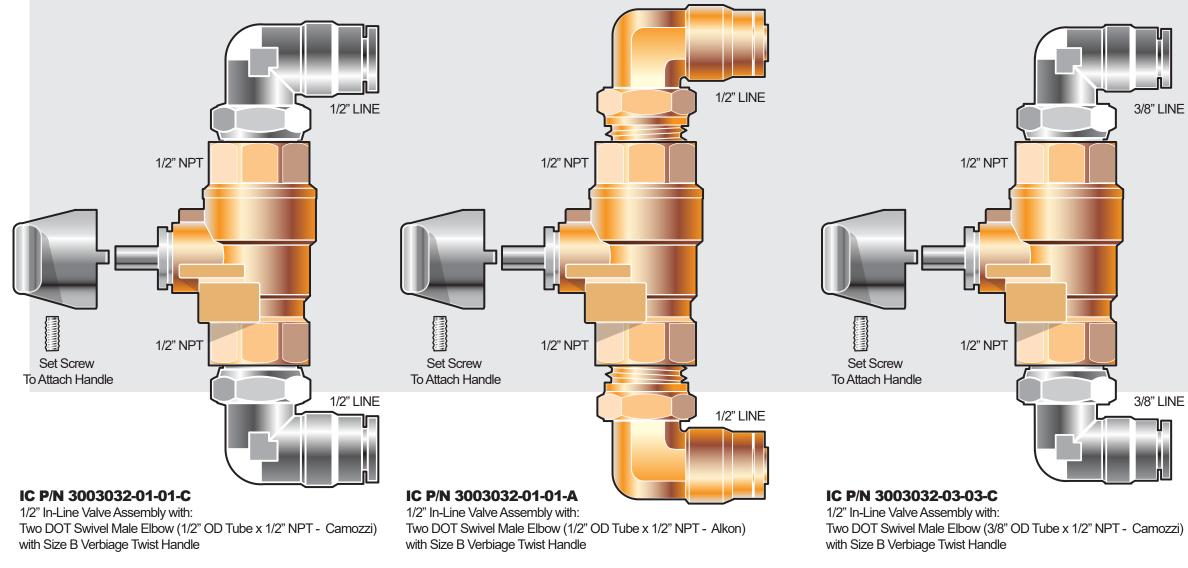

Labels Not Included

Labels Not Included

Two DOT Swivel Male Elbow (3/8" OD Tube x 1/2" NPT - Alkon) with Size B Verbiage Twist Handle

Labels Not Included

**Small Ball Valves** 

**Swivel Male Elbow DOT Swivel Male Elbow** 1/4" OD Tube x 1/4" NPT **Swivel Male Elbow DOT Swivel Male Elbow** 3/8" OD Tube x 1/4" NPT