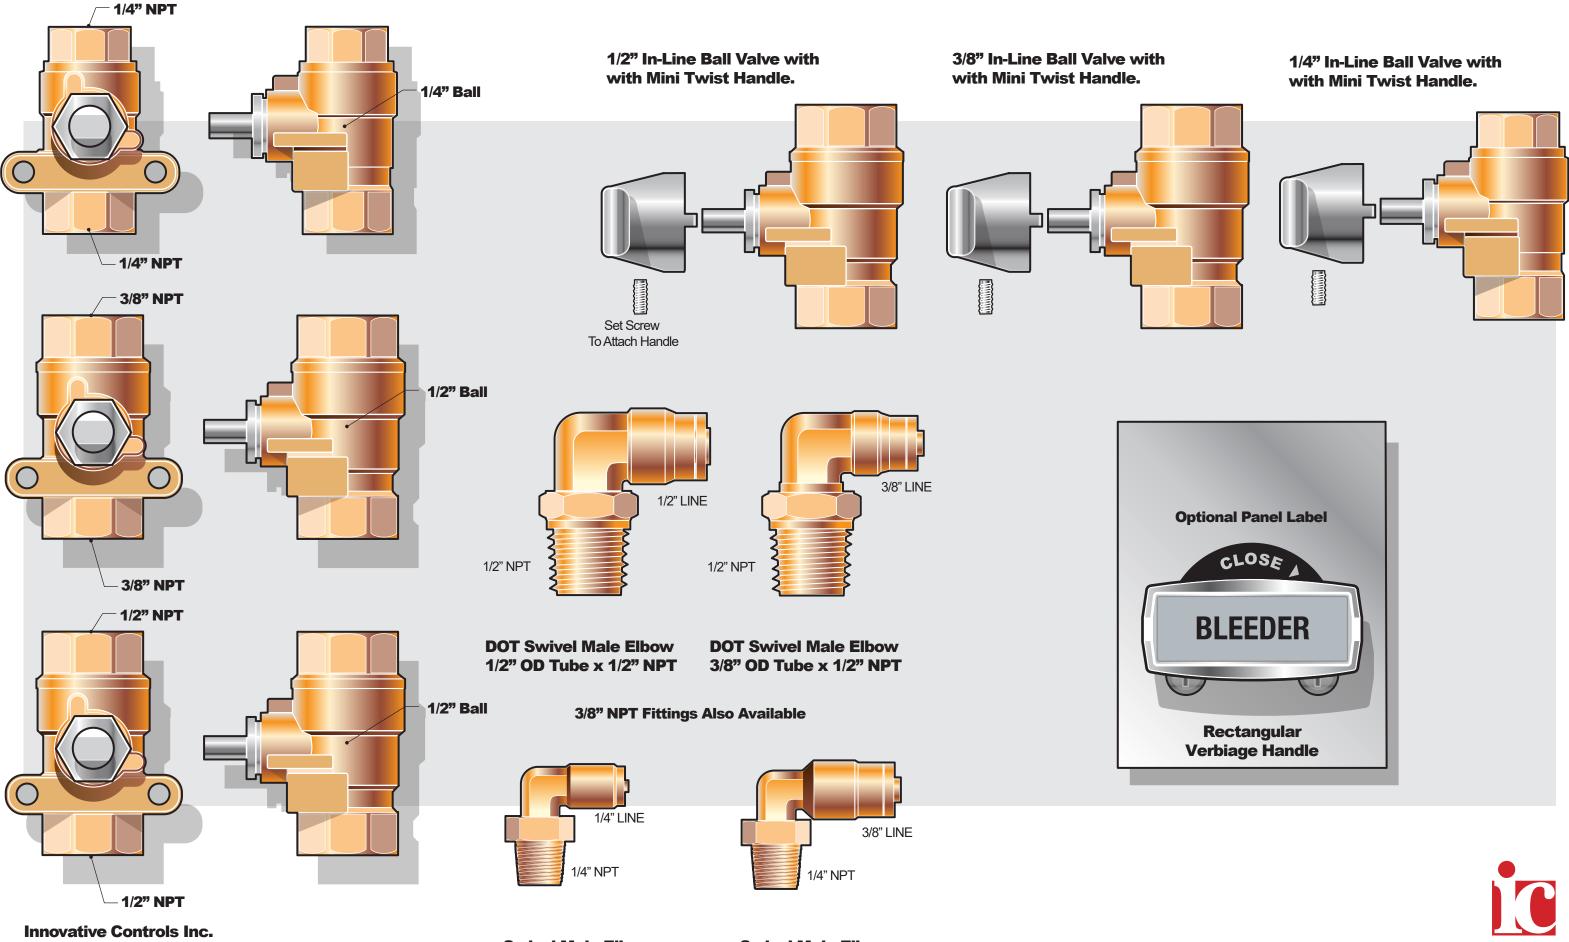

Labels Not Included

Labels Not Included

Two DOT Swivel Male Elbow (3/8" OD Tube x 1/2" NPT - Alkon) with Size B Verbiage Twist Handle

Labels Not Included

**Small Ball Valves** 

**Swivel Male Elbow DOT Swivel Male Elbow** 1/4" OD Tube x 1/4" NPT **Swivel Male Elbow DOT Swivel Male Elbow** 3/8" OD Tube x 1/4" NPT