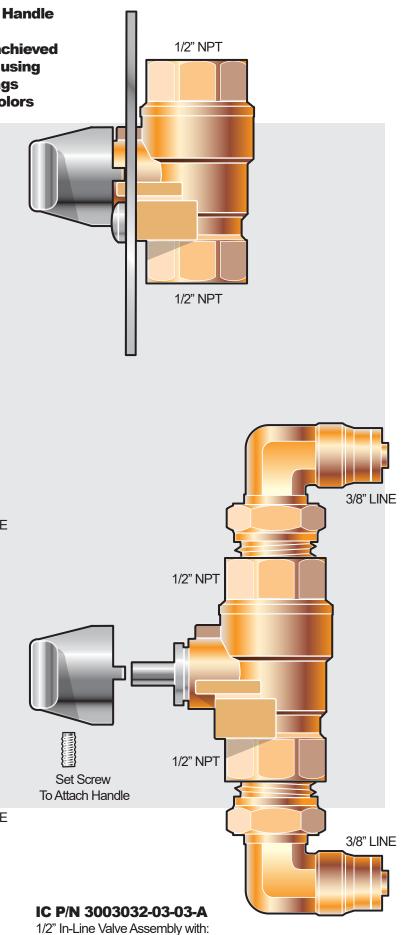

- All brass body with 3/4" FNPT inlet and discharge

- Brass check assembly with stainless steel spring

Size B Verbiage Handle

Color coding is achieved (if needed) by using verbiage tags of different colors

Labels Not Included

Labels Not Included

Two DOT Swivel Male Elbow (3/8" OD Tube x 1/2" NPT - Alkon) with Size B Verbiage Twist Handle

Labels Not Included

**Small Ball Valves** 

**Swivel Male Elbow DOT Swivel Male Elbow** 1/4" OD Tube x 1/4" NPT **Swivel Male Elbow DOT Swivel Male Elbow** 3/8" OD Tube x 1/4" NPT