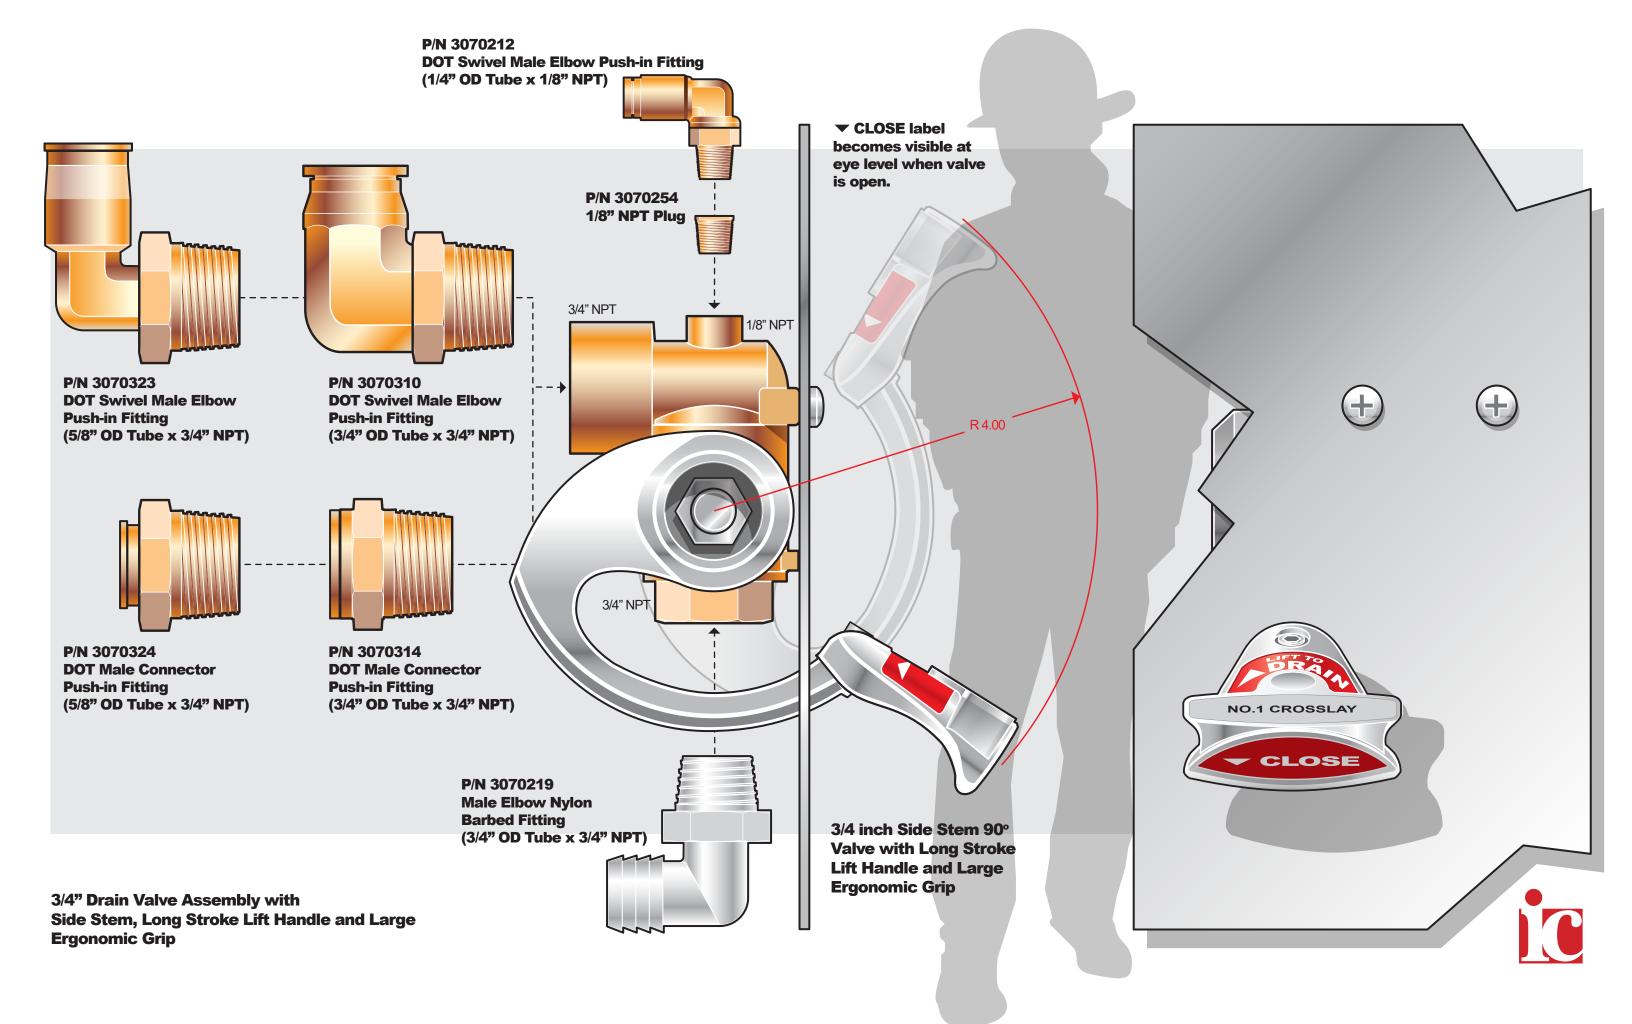

3/4" Drain Valve Assembly with Front Stem Adaptor and T-handle P/N 3070219 Male Elbow Nylon Barbed Fitting (3/4" OD Tube x 3/4" NPT)

3/4" Drain Valve Assembly with: Front Stem Flush Handle that accepts 1" x 3" Insert

P/N 3070219 Male Elbow Nylon Barbed Fitting (3/4" OD Tube x 3/4" NPT)

for 1" x 3" Insert

**Barbed Fitting** (3/4" OD Tube x 3/4" NPT)

3/4" NPT