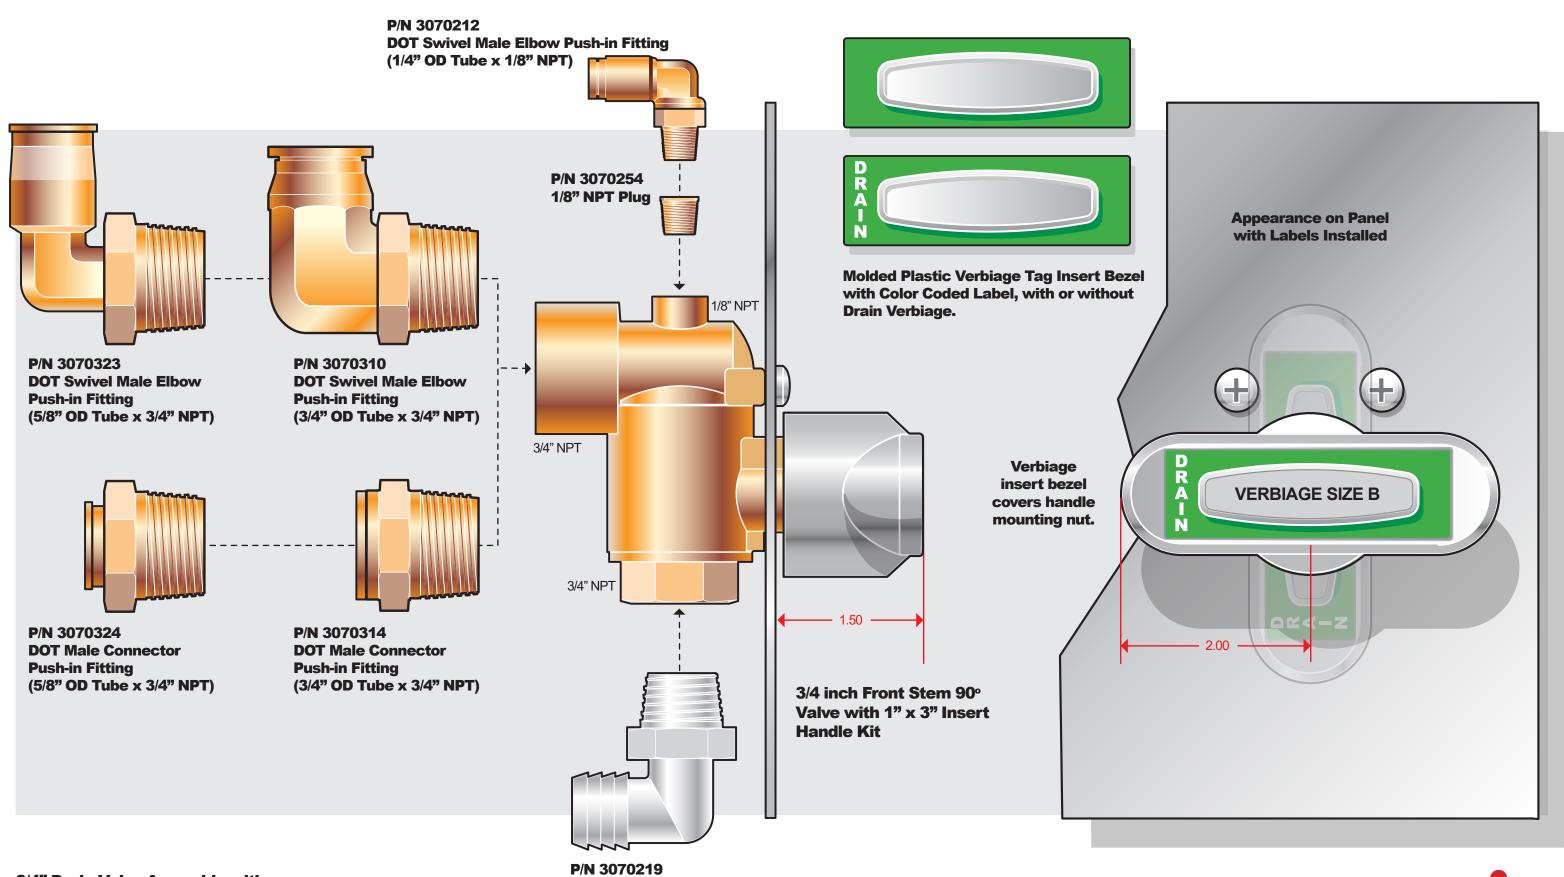

3/4" Drain Valve Assembly with Front Stem Adaptor and T-handle P/N 3070219 Male Elbow Nylon Barbed Fitting (3/4" OD Tube x 3/4" NPT)

3/4" Drain Valve Assembly with: Front Stem Flush Handle that accepts 1" x 3" Insert

P/N 3070219 Male Elbow Nylon Barbed Fitting (3/4" OD Tube x 3/4" NPT)

for 1" x 3" Insert

**Barbed Fitting** (3/4" OD Tube x 3/4" NPT)

3/4" NPT

- All brass body with 3/4" FNPT inlet and discharge

- Brass check assembly with stainless steel spring

Size B Verbiage Handle

Color coding is achieved (if needed) by using verbiage tags of different colors