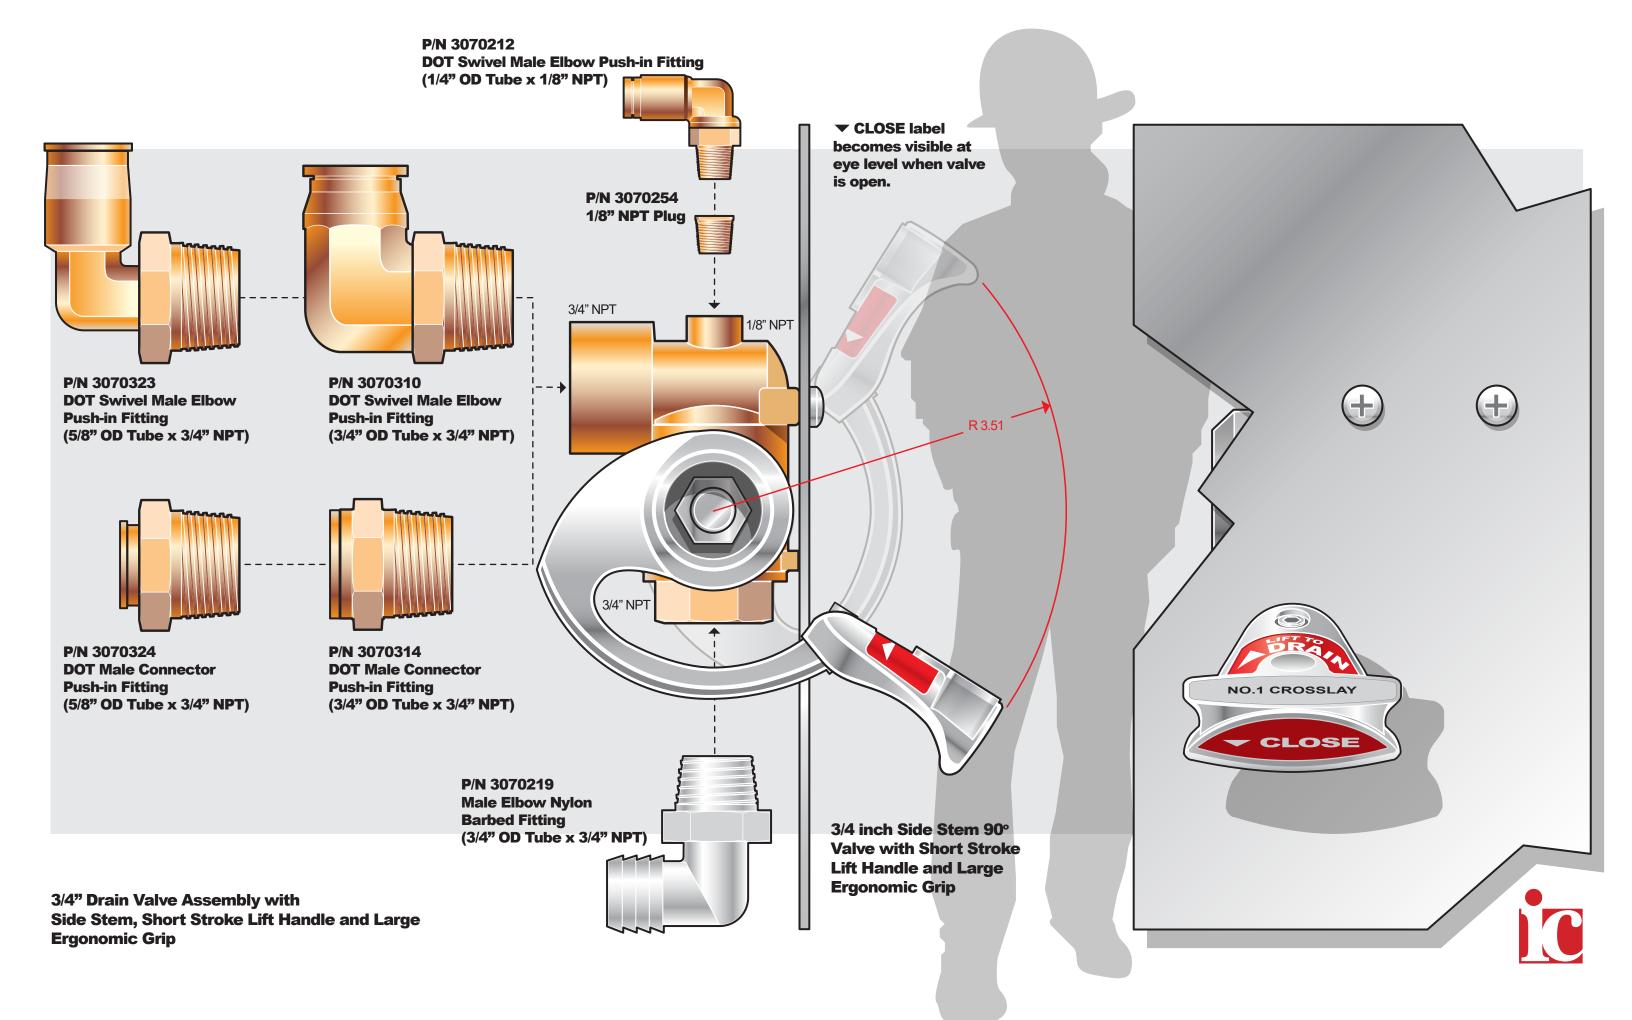

3/4" Drain Valve Assembly with Front Stem Adaptor and T-handle P/N 3070219 Male Elbow Nylon Barbed Fitting (3/4" OD Tube x 3/4" NPT)

3/4" Drain Valve Assembly with: Front Stem Flush Handle that accepts 1" x 3" Insert

P/N 3070219 Male Elbow Nylon Barbed Fitting (3/4" OD Tube x 3/4" NPT)

for 1" x 3" Insert

**Barbed Fitting** (3/4" OD Tube x 3/4" NPT)

3/4" NPT