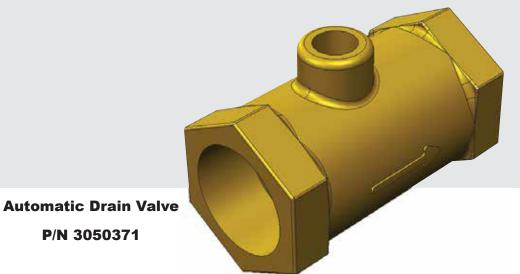

The automatic drain valve is normally open and closes at 6 to 7 psi.

It can be mounted in low discharge areas.

Normally used for deck guns, jump lines and crosslays.

Features:

- Neoprene seal
- 1/8" pressure gauge port