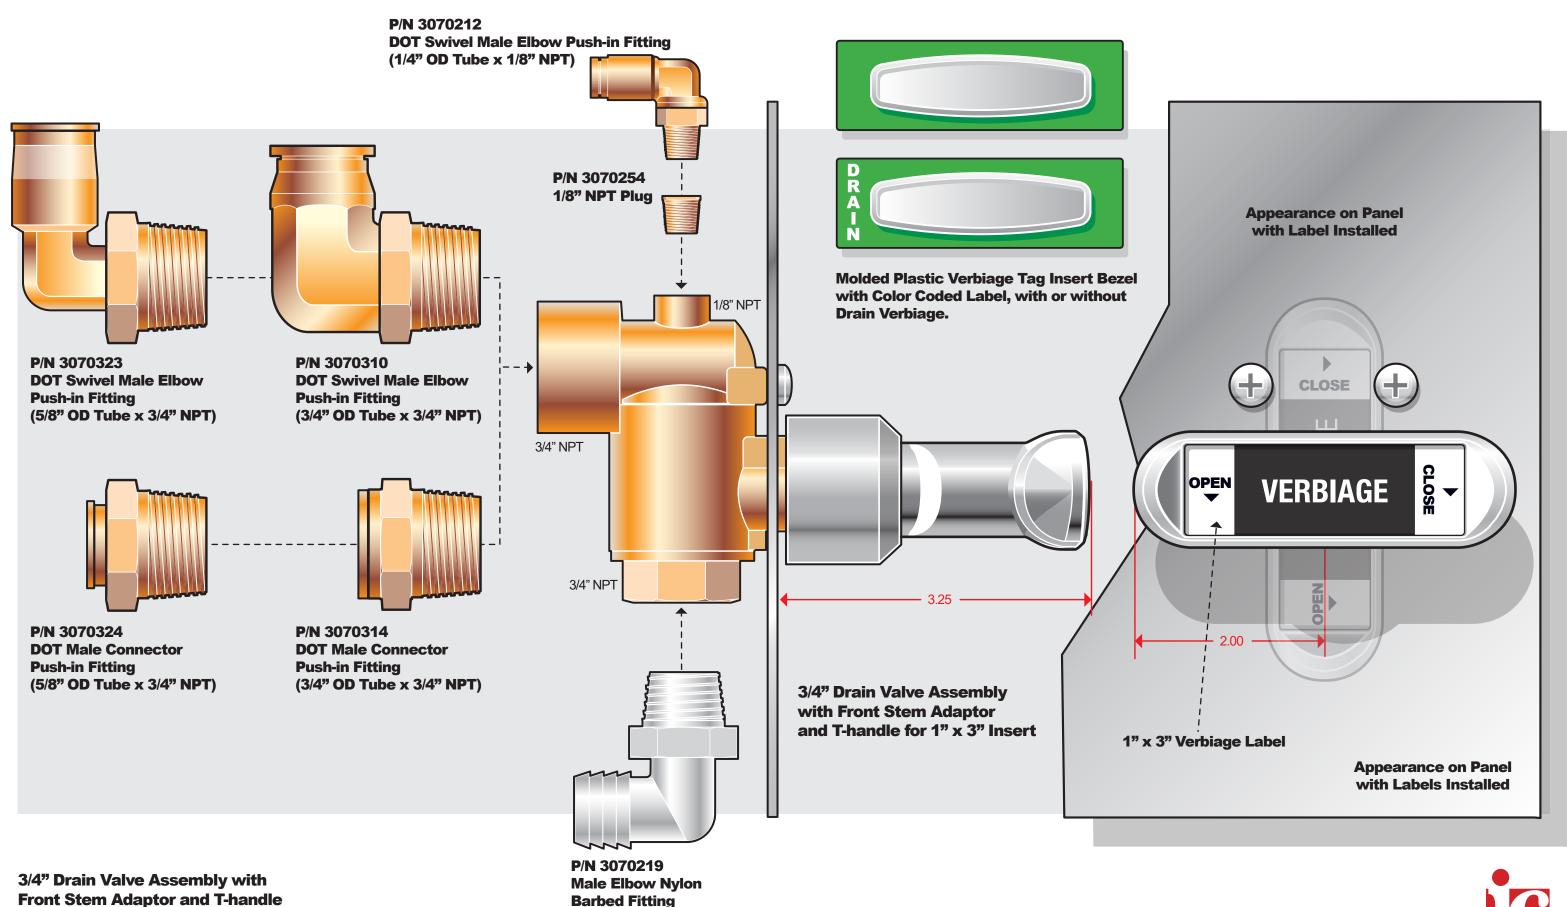

3/4" Drain Valve Assembly with Front Stem Adaptor and T-handle P/N 3070219 Male Elbow Nylon Barbed Fitting (3/4" OD Tube x 3/4" NPT)

3/4" Drain Valve Assembly with: Front Stem Flush Handle that accepts 1" x 3" Insert

P/N 3070219 Male Elbow Nylon Barbed Fitting (3/4" OD Tube x 3/4" NPT)

for 1" x 3" Insert

**Barbed Fitting** (3/4" OD Tube x 3/4" NPT)

3/4" NPT