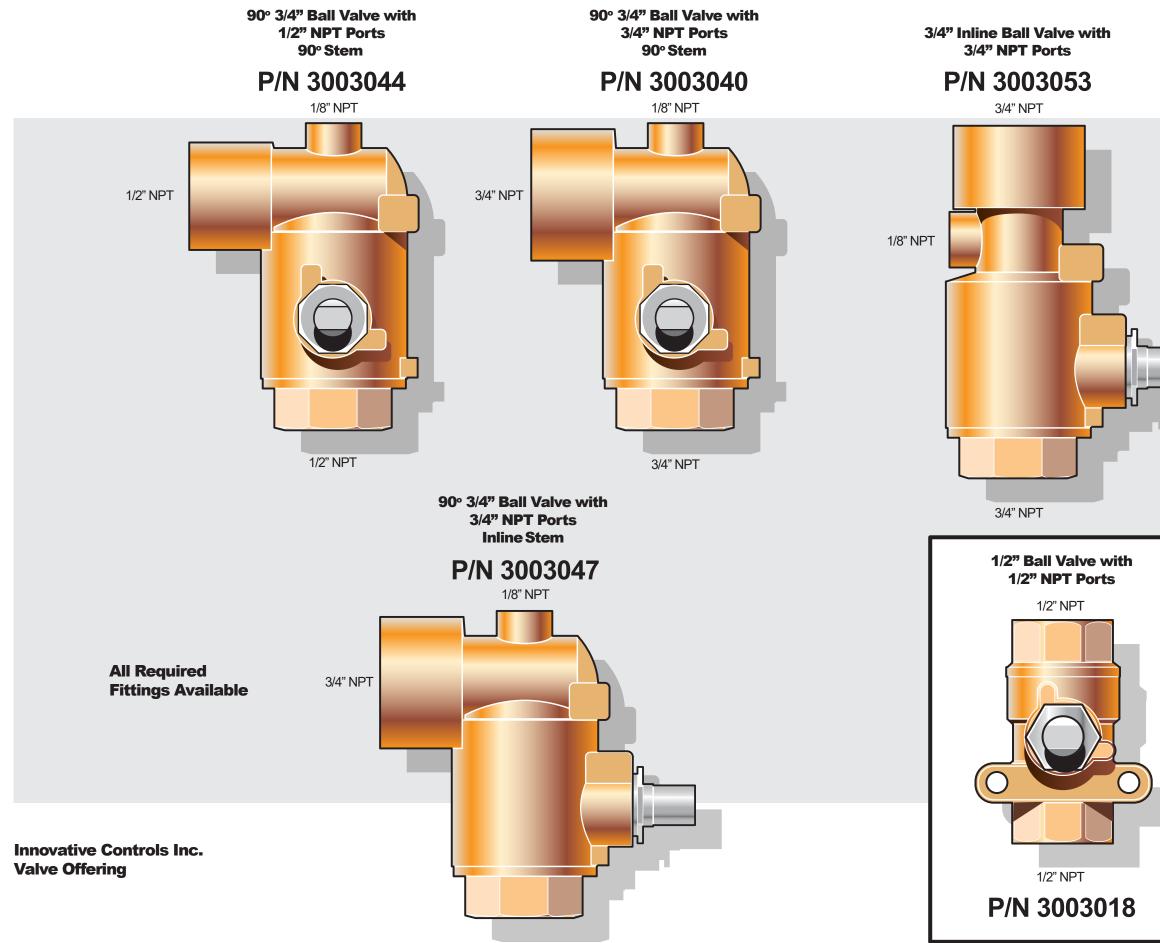

**Innovative Controls Inc. Specialty Drain Valves** 

- All brass body with 3/4" FNPT inlet and discharge - Brass piston with Neoprene o-ring seals - Stainless steel spring to automatically close valve - 1/8" pressure gauge port